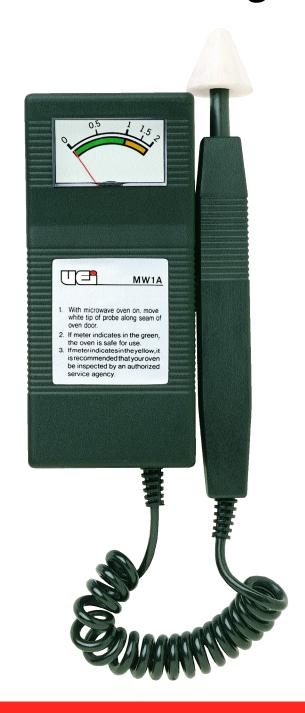

# Pinpoints Microwave Leakage Around Doors and Fittings

- Detects microwave leakage on microwave ovens
- Color-coded scale indicates microwave
- Attached wand is easy to hold & detects in small spaces
- mV / cm²
- Frequency response of 2450 MHz

## **MW1AK** • Microwave Leakage Detector

The MW1AK detects microwave leakage around doors and fittings on microwave ovens. Color coding pinpoints microwave leakage. The attached wand is easy to hold and allows detection in small spaces. The MW1AK has the following features: • Detects microwave leakage on microwave ovens • Color-coded scale indicates microwave • Attached wand is easy to hold & detects in samll spaces • Frequency response of 2450 MHz One year limited warranty