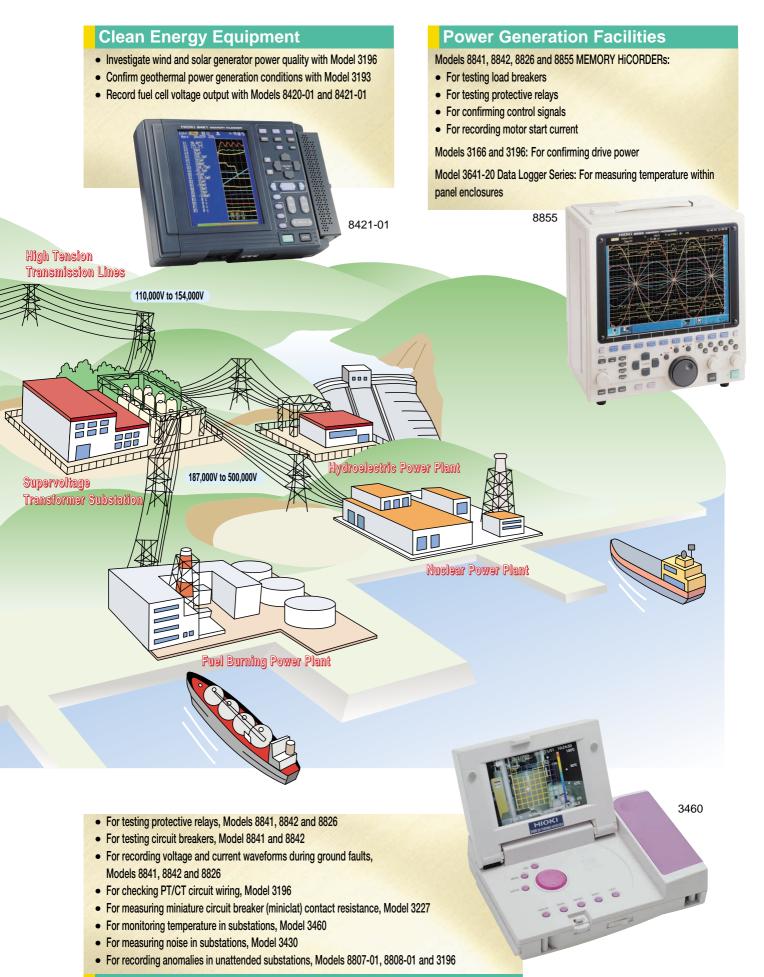

### 3196 POWER QUALITY ANALYZER

Monitor and record power quality of electrical transmission and distribution systems, with LAN support. Reliably captures abnormal power phenomena for optimal troubleshooting analysis.