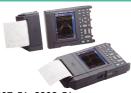

**3639-20 PULSE LOGGER** Easily count pulses output from power or flow meters. Includes an alarm output setting function.

8420-01/8421-01 MEMORY HILOGGERS These loggers with LAN support provide up to 8 or 16 isolated channels for voltage, temperature and pulse inputs.