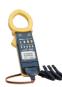

9667 FLEXIBLE CLAMP ON SENSOR

Measures up to 5000A AC. Support for large diameter (254-mm) conductors is ideal for measurement and quality management of high current circuits with Model 3196.

**3332 POWER HITESTER** Single-phase power meter measures low (standby) power levels of 1W or less. Threephase Model 3331 is also available.