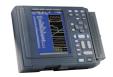

### 3196 POWER QUALITY ANALYZER

Monitor and record power quality of electrical transmission and distribution systems, with LAN support. Reliably captures abnormal power phenomena for optimal troubleshooting analysis.