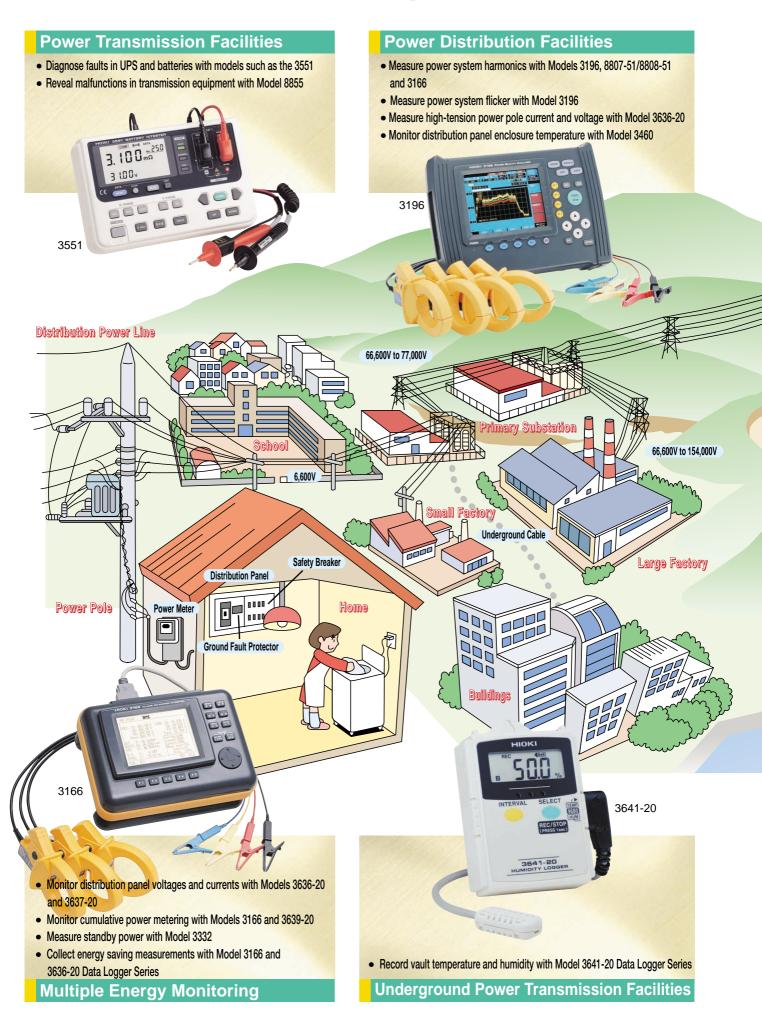

Inspection and Other Related Measurement Devices

3550/3551 BATTERY HITESTER Instantly detects weak condition of various secondary batteries. Measures without interrupting the UPS.

3281/3282 DIGITAL CLAMP ON HITESTER Satisfies CAT III 600V safety standards. Provides multiple functions such as RMS measurements ideal for measuring distorted waveforms, and crest factor display function.